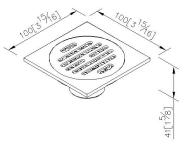

# Floor Drain 100\*100mm 6303-62-80CW

#### **INTRODUCTION:**

In order to meet requirements of the modern customer we designed the Floor Drain which combines functionality and the sense of beauty. The Embedded Floor Drain is a practical product and a piece of interior art at the same time.



### **DESCRIPTION:**

- 1.Material: Brass
- 2. Finish meets the standard of ASTM-SC2
- 3. Material of Grid: Stainless Steel SUS304
- 4.Fit for GB/T 27710-2011 standard, drainage rate?9.6L/min
- 5.Drain core could prevent bugs, bad smells, and backflows



unit:mm[inch]

## Certifictaion:

## **Fixing Kits:**

1.N/A

#### AWARD: