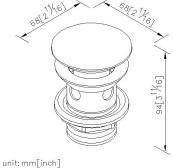

## **Plumbing Fittings**

Push-Button Drain With Overflow 6242-CA-82CP

### **INTRODUCTION:**

Push-Button drain could help you with forgetting putting the traditional style drain. Just need to press the drain slightly and the drain will cover the tube. So that you could avoid the insects from the tube. The hole item is made by brass, it is easy to install and clean.

## **DESCRIPTION:**

- 1.Material of forging body meets JIS 3771 standard.
- 2. Premium metal construction for durability.
- 3. Justime finishes resist corrosion and tarnish.
- 4. Finish meets the standard of ASTM-SC2.