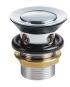

# **Plumbing Fittings**

Turn-Over Drain 6242-13-83CP

### **INTRODUCTION:**

Turn-over drain could help you with forgetting putting the traditional style drain. Just need to press the drain slightly and the drain will cover the tube. So that you could avoid the insects from the tube. The hole item is made by brass, it is easy to install and clean.

### **DESCRIPTION:**

- 1.Brass of forging body meets JIS 3771 standard.
- 2. Premium metal construction for durability.
- 3. Justime finishes resist corrosion and tarnish.
- 4. Finish meets the standard of ASTM-SC2.