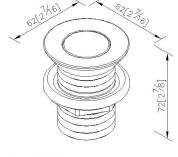

unit:mm[inch]

| Cert | titict | taio | n |
|------|--------|------|---|
|      |        |      |   |