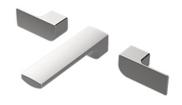

#### **INTRODUCTION:**

As the ancient Chinese proverb said, square implies honest, round implies intelligent and the combination of both means wisdom. This great wisdom is the accumulation of Chinese culture for thousands of years, the principal of behaviors and embodiment of Eastern philosophy. Square and round of Arch 2 Basin Faucet present on the spout and handles design to display the perfect interpretation of ancient wisdom and modern style.

Handles have been designed with straight and curved lines which created the unsymmetrical vision to catch people's eyes, moreover, designer symmetrically arrange two handles on both