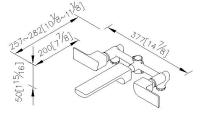

his great wisdom is the accumulation of Chinese culture for thousands of years, the principal of behaviors and embodiment of Eastern philosophy. Square and round of Arch 2 Basin Faucet present on the spout and handles design to display the perfect interpretation of ancient wisdom and modern style.

Handles have been designed with straight and curved lines which created the unsymmetrical vision to catch people's eyes, moreover, designer symmetrically arrange two handles on both



### **DESCRIPTION:**

- 1.Brass meets JIS 3771 standard.
- 2. Premium metal construction for durability.
- 3. Justime finishes resist corrosion and tarnish.
- 4. Finish meets the standard of ASTM-SC2.
- 5.Use lead-free copper material.
- 6.Thread: G 1/2.
- 7. Coordinates with other products in Arch 2 collection.



unit: mm[inch]

# Certifictaion:

## **Fixing Kits:**

1.Hex Key2.5mm\*1 Set Screw\*1

## **AWARD:**