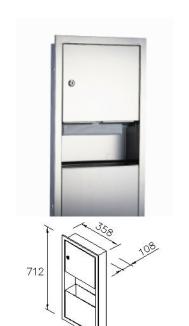

## **INTRODUCTION:**

The simple design could fit with all kinds of spaces. Paper Towel Dispenser combine Waste Receptacle could save your space and let you get rid of the sanitary problems.

unit:mm

## **DESCRIPTION:**

- 1.Material: Stainless steel SUS304 with brushed finish.
- 2. Double panel, warp resistant with full-length piano hinge and tumbler lock keyed.
- 3.Paper Towel Dispenser Box could make the paper towel be drawn out easily and avoid paper towel falling.
- 4.Paper Towel Dispenser Box could contain 350 pcs of C-Fold paper towel or 475 pcs of M-Fold paper towel.
- 5. Waste receptacle insert 2 gal (7.5L)