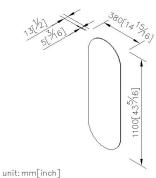

## **INTRODUCTION:**

Simple and elegant design of base brings the fashion into the bathroom space. Bathroom accessories present the artistic tension and show more marvelous beauty.

**DESCRIPTION:** 1.Mirror 1100\*380\*5mm. 2.Explosion-proof membrane (made in Germany) over the entire backside, mirror fragments won't fall down when it gets broken. 3.With screw bag.