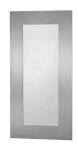

## **Parallel**

Mirror 0893-76-7900

## **DESCRIPTION:**

- 1.Mirror 700\*350\*12mm.
- 2.Explosion-proof membrane (made in Germany) over the entire backside, mirror fragments won't fall down when it gets broken.
- 3. Mirror frame with stainless steel, provide more durability.
- 4. With screw bag.
- 5. Coordinates with other JUSTIME products in any collections.