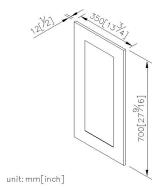

## **DESCRIPTION:**

- 1.Mirror 700\*350\*12mm.
- 2.Explosion-proof membrane (made in Germany) over the entire backside, mirror fragments won't fall down when it gets broken.
- 3. Mirror frame with stainless steel, provide more durability.
- 4. With screw bag.
- 5. Coordinates with other JUSTIME products in any collections.