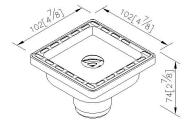

unit:mm[inch]

| C | е | rt | it | iC | ta | 10 | OI | 1 | • |
|---|---|----|----|----|----|----|----|---|---|
|   |   |    |    |    |    |    |    |   |   |