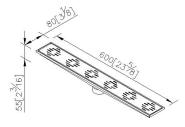

unit: mm[inch]

|  |  |  |  | ta |  |  |
|--|--|--|--|----|--|--|
|  |  |  |  |    |  |  |
|  |  |  |  |    |  |  |
|  |  |  |  |    |  |  |
|  |  |  |  |    |  |  |