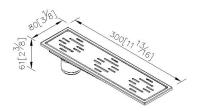

unit:mm[inch]

| C | е | rt | it | iC | ta | 10 | OI | 1 | • |
|---|---|----|----|----|----|----|----|---|---|
|   |   |    |    |    |    |    |    |   |   |