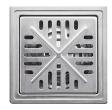

## **DESCRIPTION:**

- 1.Stainless meets SUS304 standard.
- 2. Premium metal construction for durability.
- 3. Justime finishes resist corrosion and tarnish.
- 4. Material of Grid: Stainless Steel SUS304.
- 5. Drain core could prevent bugs, bad smells, and backflows.