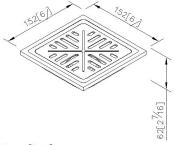

# **Plumbing Fittings**



Floor Drain 0305-05-79S1

### **INTRODUCTION:**

In order to meet requirements of the modern customer we designed the Floor Drain which combines functionality and the sense of beauty. The Embedded Floor Drain is a practical product and a piece of interior art at the same time.



## **DESCRIPTION:**

- 1.Stainless meets SUS304 standard.
- 2. Premium metal construction for durability.
- 3. Justime finishes resist corrosion and tarnish.
- 4. Material of Grid: Stainless Steel SUS304.
- 5. Drain core could prevent bugs, bad smells, and backflows.



unit: mm[inch]

# Certifictaion:

## **Fixing Kits:**

1.N/A

### AWARD: