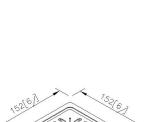

**DESCRIPTION:** 

Certifictaion:

Fixing Kits:

1.N/A

1.Stainless meets SUS304 standard.

2.Premium metal construction for durability.

3. Justime finishes resist corrosion and tarnish.

4.Material of Grid: Stainless Steel SUS304.

5.Drain core could prevent bugs, bad smells, and backflows.

AWARD:

## **Plumbing Fittings**

## Floor Drain 0305-02-79S1

## INTRODUCTION:

In order to meet requirements of the modern customer we designed the Floor Drain which combines functionality and the sense of beauty. The Embedded Floor Drain is a practical product and a piece of interior art at the same time.



unit:mm[inch]