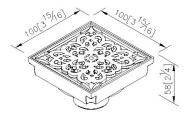

## **Plumbing Fittings**



Floor Drain 0303-71-79AB

### **INTRODUCTION:**

In order to meet requirements of the modern customer we designed the Floor Drain which combines functionality and the sense of beauty. The Embedded Floor Drain is a practical product and a piece of interior art at the same time.



### **DESCRIPTION:**

- 1.Brass of forging body meets JIS 3771 standard.
- 2. Premium metal construction for durability.
- 3. Justime finishes resist corrosion and tarnish.
- 4. Finish meets the standard of ASTM-SC2.
- 5. Material of Grid: Stainless Steel SUS304.
- 6.Drain core could prevent bugs, bad smells, and backflows.
- 7.Material of Drain Core: ABS.



unit:mm[inch]

### Certifictaion:

# Fixing Kits:

1.N/A

### AWARD: